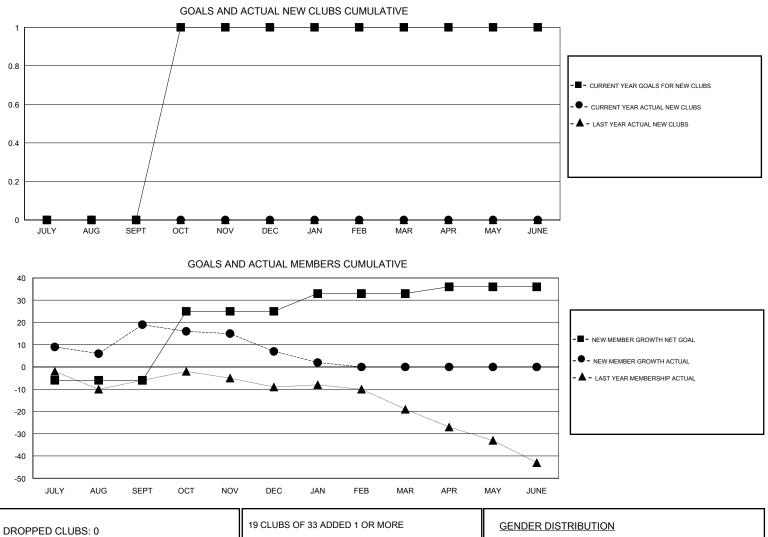

## GMT: Cindy Gregg

| GMT: Cindy            | y Gregg | LOCATION PENNSYLVANIA |           |               |                       |                                                                |                                                              | GMT CA                                             |  |
|-----------------------|---------|-----------------------|-----------|---------------|-----------------------|----------------------------------------------------------------|--------------------------------------------------------------|----------------------------------------------------|--|
| Clubs                 |         |                       |           |               | Members               |                                                                |                                                              |                                                    |  |
| RESULTS FOR 2016-2017 |         |                       |           |               | RESULTS FOR 2016-2017 |                                                                |                                                              |                                                    |  |
| QUARTER               |         | NEW CLUB GOAL         | NEW CLUBS | DROPPED CLUBS | QUARTER               | NEW MEMBER GROWTH<br>NET GOAL (not reinstated<br>or transfers) | NEW MEMBER<br>GROWTH ACTUAL (not<br>reinstated or transfers) | DROPPED<br>MEMBERS ACTUAL<br>(including transfers) |  |
| JULY/AUG/SEPT         |         | 0                     | 0         | 0             | JULY/AUG/SEPT         | -6                                                             | 29                                                           | 10                                                 |  |
| OCT/NOV/DEC           |         | 1                     | 0         | 0             | OCT/NOV/DEC           | 31                                                             | 11                                                           | 23                                                 |  |
| JAN/FEB/MAR           |         | 0                     | 0         | 0             | JAN/FEB/MAR           | 8                                                              | 3                                                            | 8                                                  |  |
| APR/MAY/JUNE          |         | 0                     | 0         | 0             | APR/MAY/JUNE          | 3                                                              | 0                                                            | 0                                                  |  |

| DROPPED CLUBS: 0 |    | 19 CLUBS OF 33 ADDED 1 OR MORE | GENDER DIST                | GENDER DISTRIBUTION       |    |  |
|------------------|----|--------------------------------|----------------------------|---------------------------|----|--|
|                  |    | NEW MEMBERS                    | MALE                       | 643 (72.09%)              |    |  |
|                  |    | -                              | FEMALE                     | 249 (27.91%)              |    |  |
| DROPPED MEMBERS  |    |                                |                            |                           |    |  |
| DECEASED         | 9  | CLICK HERE FOR CUMULATIVE      | TOTAL FAMILY UNIT          | TOTAL FAMILY UNIT MEMBERS |    |  |
| CLUB CANCELLED   | 0  | MEMBERSHIP DATA                | FAMILY MEMBERS PAYING HALF |                           | 74 |  |
| OTHER            | 32 |                                |                            |                           |    |  |
| TOTAL            | 41 |                                |                            |                           |    |  |
|                  |    |                                | <b>-</b>                   | _                         |    |  |